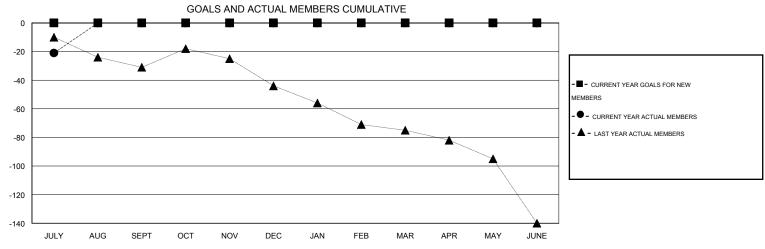

## GMT: OPEN LOCATION KANSAS GMT CA 1

|               |                  | Clubs            |                  |                  | Members               |                    |                                     |                    |                  |  |
|---------------|------------------|------------------|------------------|------------------|-----------------------|--------------------|-------------------------------------|--------------------|------------------|--|
|               | RESUL            | TS FOR 2015-2016 |                  |                  | RESULTS FOR 2015-2016 |                    |                                     |                    |                  |  |
| QUARTER       | NEW CLUB<br>GOAL | NEW CLUBS        | DROPPED<br>CLUBS | NET<br>GAIN/LOSS | QUARTER               | NEW MEMBER<br>GOAL | CHARTER AND<br>NEW MEMBERS<br>ADDED | DROPPED<br>MEMBERS | NET<br>GAIN/LOSS |  |
| JULY/AUG/SEPT | 0                | 0                | 0                | 0                | JULY/AUG/SEPT         | 0                  | 12                                  | 33                 | -21              |  |
| OCT/NOV/DEC   | 0                | 0                | 0                | 0                | OCT/NOV/DEC           | 0                  | 0                                   | 0                  | 0                |  |
| JAN/FEB/MAR   | 0                | 0                | 0                | 0                | JAN/FEB/MAR           | 0                  | 0                                   | 0                  | 0                |  |
| APR/MAY/JUNE  | 0                | 0                | 0                | 0                | APR/MAY/JUNE          | 0                  | 0                                   | 0                  | 0                |  |

## GOALS AND ACTUAL NEW CLUBS CUMULATIVE

| DROPPED CLUBS: 0  DROPPED MEMBERS |              | 9 CLUBS OF 82 ADDED 1 OR MORE<br>NEW MEMBERS | GENDER DISTRIBU<br>MALE<br>FEMALE     | TION<br>1,373 (75.27%)<br>451 (24.73%) |            |
|-----------------------------------|--------------|----------------------------------------------|---------------------------------------|----------------------------------------|------------|
| DECEASED  CLUB CANCELLED  OTHER   | 3<br>0<br>30 | CLICK HERE FOR HEALTH ASSESSMENT DATA        | FAMILY UNIT MEMBERS HEAD OF HOUSEHOLD |                                        | 337<br>165 |
| TOTAL                             | 33           |                                              | NON-HEAD OF HOUSEHOL                  | 172                                    |            |